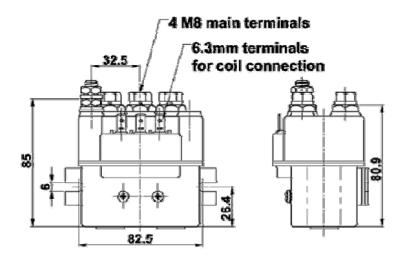

tant and highly efficient operating torque motor with 15 000 lb capacity.
- Rated at IP66 per IEC60529, it will operate whilst submerged.
- Utilises silver alloy contact material for its ability to withstand heat and resist burning and welding.
- Compact and light-weight due to Mono-block construction.

### **Specifications**

• Thermal current rating: 100% @ 100 Amps

• Intermittent current rating: 5% duty @ 400 Amps

30% duty @ 180 Amps 50% duty @ 150 Amps

• Typical fault currents: 400 amps at 48 vdc

Typical voltage drop across contacts:
40 mV per 100 amperes

• Mechanical life: > 5 X 1000000

• Maximum pull-in voltage (coil at 20°C): Intermittently rated: 60% v

Continuously rated: 66% v

• Typical drop-out voltage:19:4:1 10 – 20% v

## **Wiring Connections**



### **Dimensions**





## **Packaging**

Net Weight: 1.05 kg Box Dimensions: 108 x 120 x 70 mm

## Warranty

One year warranty for electrical components from dateof purchase.