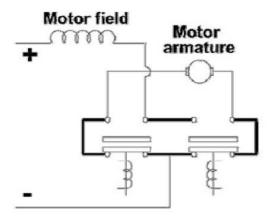

.
- 9.5 in 3 / rev: constant and highly efficient operating torque motor with 15 000 lb capacity.
- Rated at IP66 per IEC60529, it will operate whilst submerged.
- Utilises silver alloy contact material for its ability to withstand heat and resist burning and welding.
- Compact and light-weight due to Mono-block construction.

### **Specifications**

• Thermal current rating: 100% @ 100 Amps

• Intermittent current rating: 5% duty @ 400 Amps

30% duty @ 180 Amps 50% duty @ 150 Amps

• Typical fault currents: 400 amps at 48 vdc

Typical voltage drop across contacts:
40 mV per 100 amperes

• Mechanical life: > 5 X 1000000

• Maximum pull-in voltage (coil at 20°C): Intermittently rated: 60% v

Continuously rated: 66% v

• Typical drop-out voltage:19:4:1 10 – 20% v

## **Wiring Connections**



### **Dimensions**





## **Packaging**

Net Weight: 1.05 kg Box Dimensions: 108 x 120 x 70 mm

## Warranty

One year warranty for electrical components from dateof purchase.