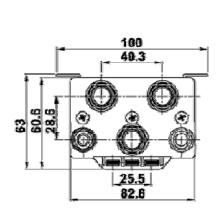

nstant and highly efficient operating torque motor with 15 000 lb capacity.
- Rated at IP66 per IEC60529, it will operate whilst submerged.
- Utilises silver alloy contact material for its ability to withstand heat and resist burning and welding.
- Compact and light-weight due to Mono-block construction.

### **Specifications**

• Thermal current rating: 100% @ 100 Amps

• Intermittent current rating: 5% duty @ 400 Amps

30% duty @ 180 Amps 50% duty @ 150 Amps

• Typical fault currents: 400 amps at 48 vdc

Typical voltage drop across contacts:
40 mV per 100 amperes

• Mechanical life: > 5 X 1000000

• Maximum pull-in voltage (coil at 20°C): Intermittently rated: 60% v

Continuously rated: 66% v

• Typical drop-out voltage:19:4:1 10 – 20% v

## **Wiring Connections**



### **Dimensions**





## **Packaging**

Net Weight: 1.05 kg Box Dimensions: 108 x 120 x 70 mm

## Warranty

One year warranty for electrical components from dateof purchase.