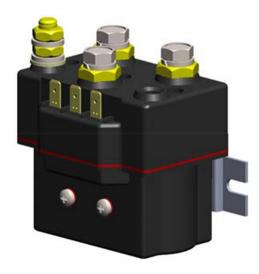

# Switching Contactor - Large

PN 881355 12 V PN 881356 24 V

#### **Features Include**

- Sealed dual throw contactor is designed to control forward and reverse functions on high current motors such as those used in winches.
- 9.5 in 3 / rev: constant and highly efficient operating torque motor with 15 000 lb capacity.
- Rated at IP66 per IEC60529, it will operate whilst submerged.
- Utilises silver alloy contact material for its ability to withstand heat and resist burning and welding.
- Compact and light-weight due to Mono-block construction.